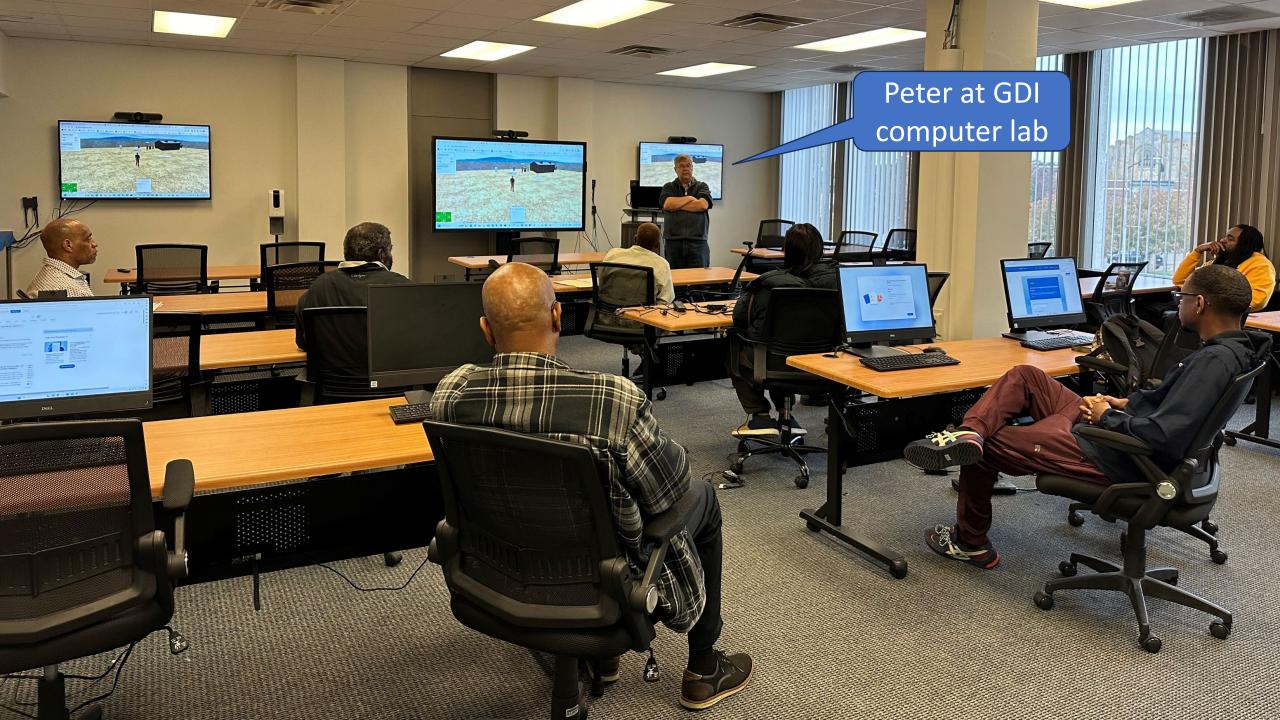

## Beyond Traditional SBIR Collaboration: Workforce Development During Prototype Development

 Cell Podium and Green Door Initiative collaborate beyond the SBIR grant initial statement of work:

Provide technical training in Detroit to their future workforce at Green Door Initiative