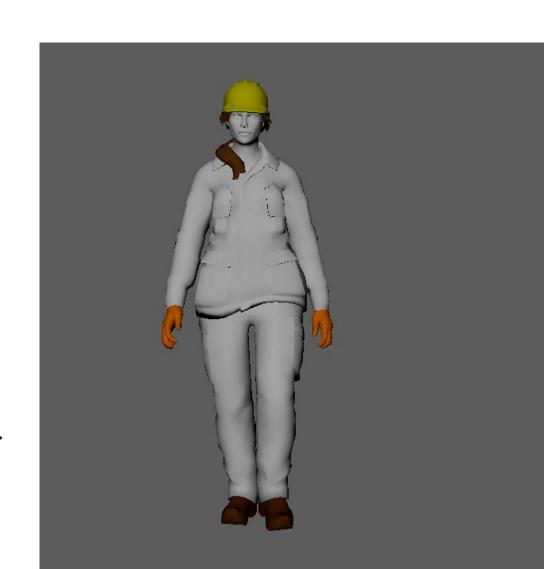

- Example training activities:
  - Color 3D models of assets
    - responders, hazards, buildings, fences, landscape, etc.
  - Animate 3D models
  - Situate assets in a HAZMAT training scenario.