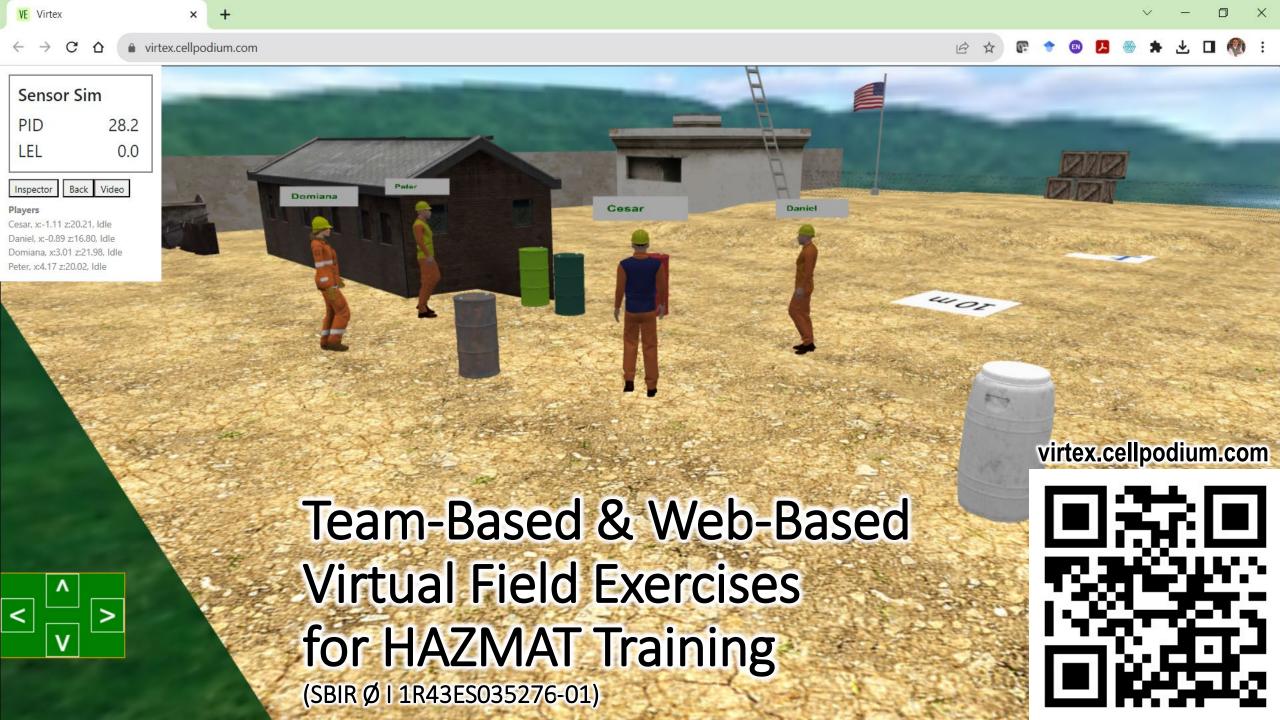

## Beyond Traditional SBIR Collaboration: Workforce Development During Prototype Development

 Cell Podium and Green Door Initiative collaborate beyond the SBIR grant initial statement of work:

Provide technical training in Detroit to their future workforce at Green Door Initiative

- Example training activities:
  - Color 3D models of assets
    - responders, hazards, buildings, fences, landscape, etc.
  - Animate 3D models
  - Situate assets in a HAZMAT training scenario.