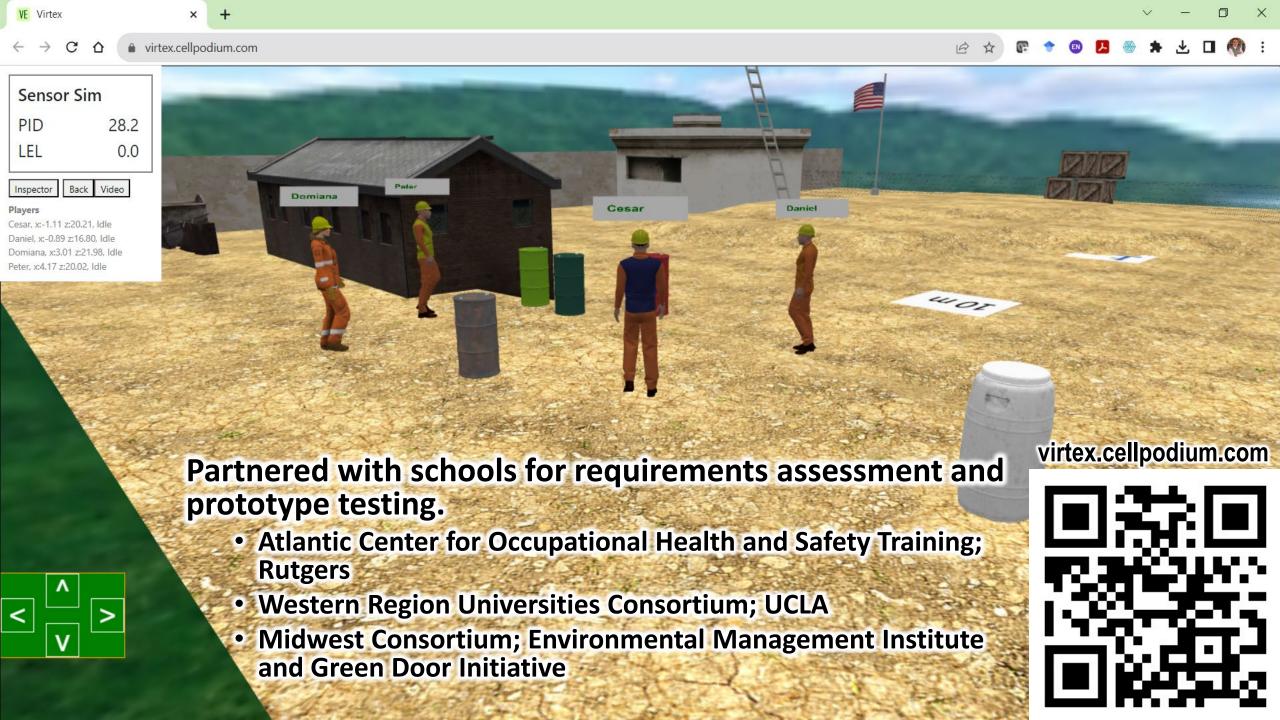

## Beyond Traditional SBIR Collaboration: Workforce Development During Prototype Development

 Cell Podium and Green Door Initiative collaborate beyond the SBIR grant initial statement of work:

Provide technical training in Detroit to their future workforce at Green Door Initiative

- Example training activities:
  - Color 3D models of assets
    - responders, hazards, buildings, fences, landscape, etc.
  - Animate 3D models
  - Situate assets in a HAZMAT training scenario.