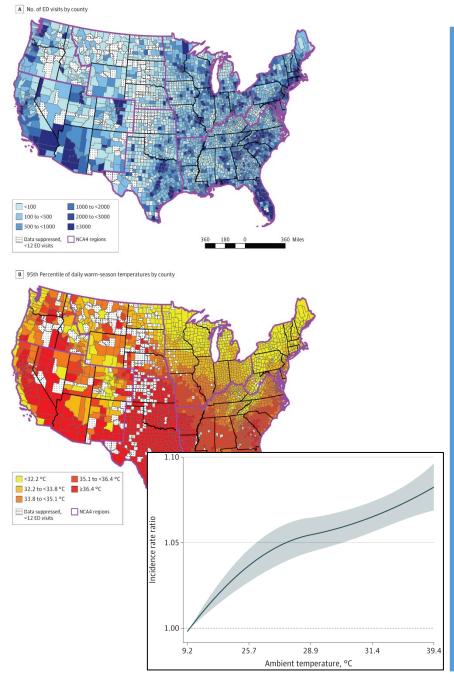

#### Public Health

Volume 161, August 2018, Pages 119-126

Not so little differences: variation in hot weather risk to young children in New York City

Perry E. Sheffield <sup>a</sup>  $\stackrel{\boxtimes}{\sim}$   $\stackrel{\boxtimes}{\sim}$ , M. Teresa Herrera <sup>a</sup>, Ellen J. Kinnee <sup>b</sup>, Jane E. Clougherty <sup>c</sup>