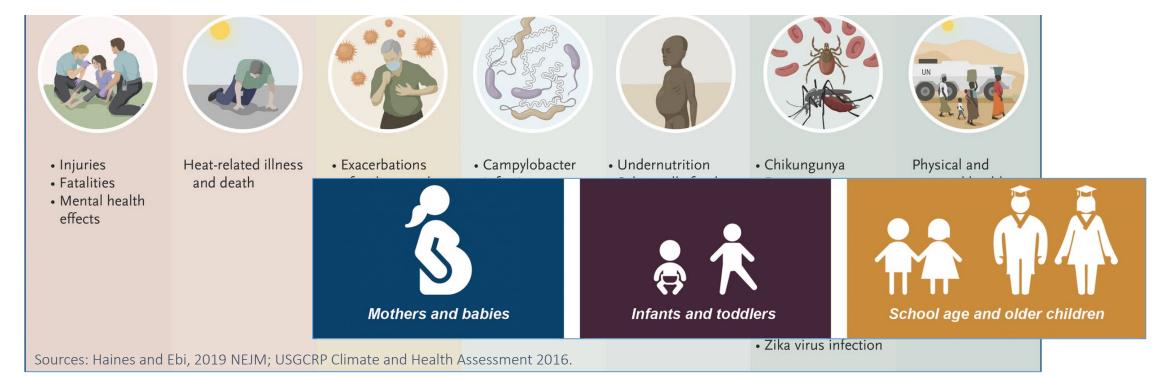

Emerging Environmental Health Issues
Perry Sheffield, MD, MPH

Co-Director, Region 2 PEHSU and NYSCHECK

Associate Professor, Environmental Medicine and Public Health & Pediatrics





New York State Children's Environmental Health Center



SURVIVAL BY ZIP CODE

HOME ABOUT SCREENINGS/ENGAGEMENT PRESS FILMMAKERS CONTACT

DONATE







## #brooklynblackout families sleeping in cars @ConEdison @NYCMayor @NYGovCuomo DO SOMETHING



C 22 3:02 AM - Jul 22, 2019

0

19 people are talking about this













Nori-Sarma et al 2022 JAMA Psychiatry



#### CLIMATE CHANGE IMPACTS DIFFER BY AGE AND STAGE



### Research to Action

Clinician and Patient Concerns

Research





#### Public Health

Volume 161, August 2018, Pages 119-126



Not so little differences: variation in hot weather risk to young children in New York City

Perry E. Sheffield <sup>a</sup>  $\stackrel{\boxtimes}{\sim}$   $\stackrel{\boxtimes}{\sim}$ , M. Teresa Herrera <sup>a</sup>, Ellen J. Kinnee <sup>b</sup>, Jane E. Clougherty <sup>c</sup>

#### The Climate Leadership and Community Protection Act

On July 18, 2019, the Climate Leadership and Community Protection Act (Climate Act) was signed into law. New York State's Climate Act is among the





# Extreme Heat Safety

**Action** 

## Did you know? It is harder for pregnant people to stay cool during hot days.

stay cool during hot days.

Overheating - especially dur