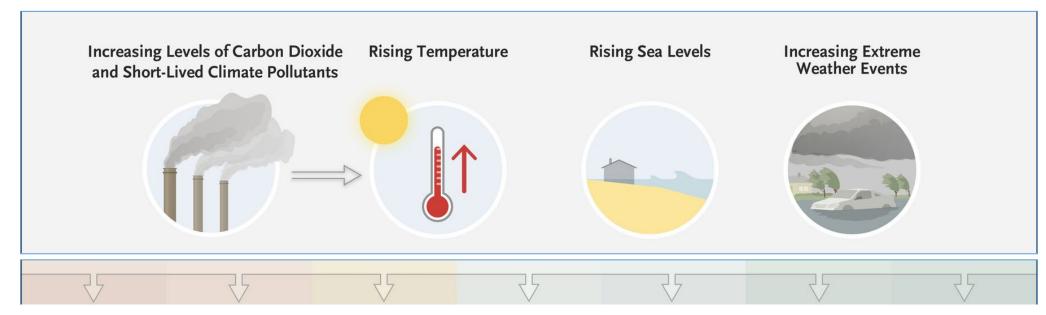

Emerging Environmental Health Issues
Perry Sheffield, MD, MPH

Co-Director, Region 2 PEHSU and NYSCHECK

Associate Professor, Environmental Medicine and Public Health & Pediatrics





New York State Children's Environmental Health Center



SURVIVAL BY ZIP CODE

HOME ABOUT SCREENINGS/ENGAGEMENT PRESS FILMMAKERS CONTACT

DONATE







## #brooklynblackout families sleeping in cars @ConEdison @NYCMayor @NYGovCuomo DO SOMETHING



C 22 3:02 AM - Jul 22, 2019

0

19 people are talking about this













Nori-Sarma et al 2022 JAMA Psychiatry



#### CLIMATE CHANGE IMPACTS DIFFER BY AGE AND STAGE



### Research to Action

Clinician and Patient Concerns

Research





#### Public Health

Volume 161, August 2018, Pages 119-126



Not so little differences: variation in hot weather risk to young children in New York City

Perry E. Sheffield <sup>a</sup>  $\stackrel{\boxtimes}{\sim}$   $\stackrel{\boxtimes}{\sim}$ , M. Teresa Herrera <sup>a</sup>, Ellen J. Kinnee <sup>b</sup>, Jane E. Clougherty <sup>c</sup>

#### The Climate Leadership and Community Protection Act

On July 18, 2019, the Climate Leadership and Community Protection Act (Climate Act) was signed into law. New York State's Climate Act is among the





# Extreme Heat Safety

**Action** 

## Did you know? It is harder for pregnant people to stay cool during hot days.

s