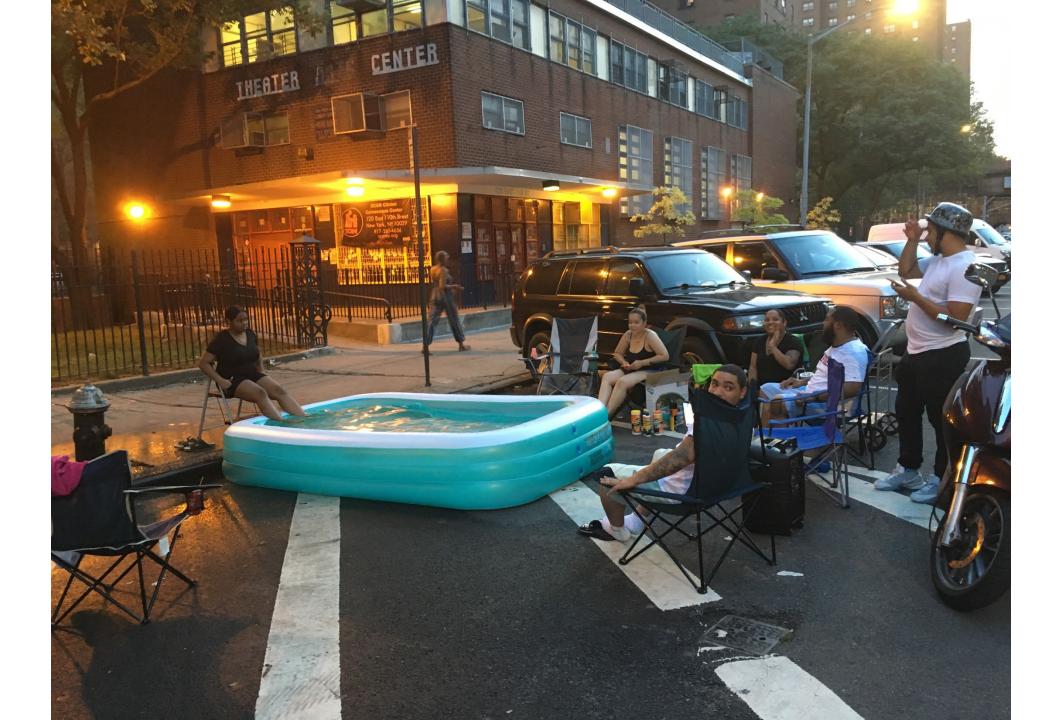

## #brooklynblackout families sleeping in cars @ConEdison @NYCMayor @NYGovCuomo DO SOMETHING

C 22 3:02 AM - Jul 22, 2019

0

19 people are talking about this

Nori-Sarma et al 2022 JAMA Psychiatry