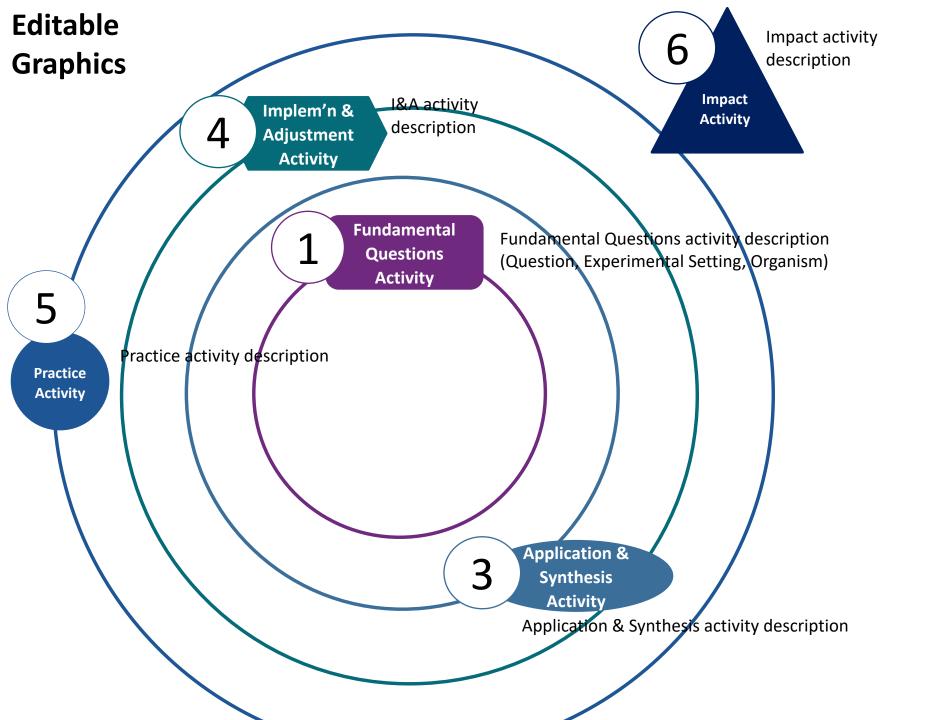

## **Translational Context**

Things to think about in describing the context of a translational milestone:

- What led to the next step?
- How did the idea evolve?
- Who was involved?
- What needed to happen (collaborations, tools, technologies, serendipity) to cross the translational bridge?
- How did you know what to do next?
- What role did luck or serendipity play?
- What role did planning and hard work play?