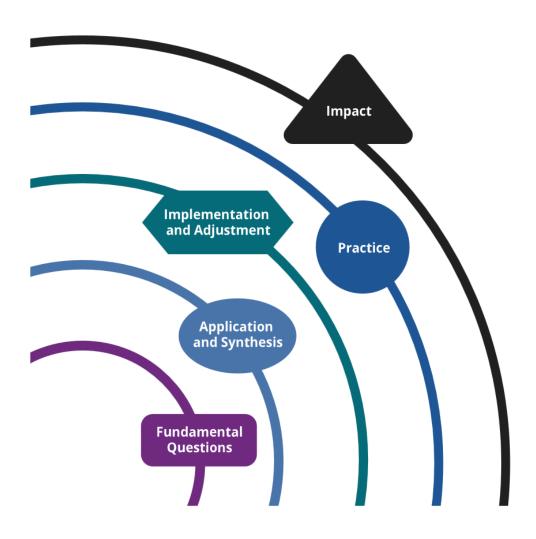

## **Translational Research Framework Categories**



## **Translational Research Activities (nodes) within Each Category**





## **Translational Context**

Things to think about in describing the context of a translational milestone:

- What led to the next step?
- How did the idea evolve?
- Who was involved?
- What needed to happen (collaborations, tools, technologies, serendipity) to cross the translational bridge?
- How did you know what to do next?
- What role did luck or serendipity play?
- What role did planning and hard work play?

| Milestone #  | Fundamental Questions