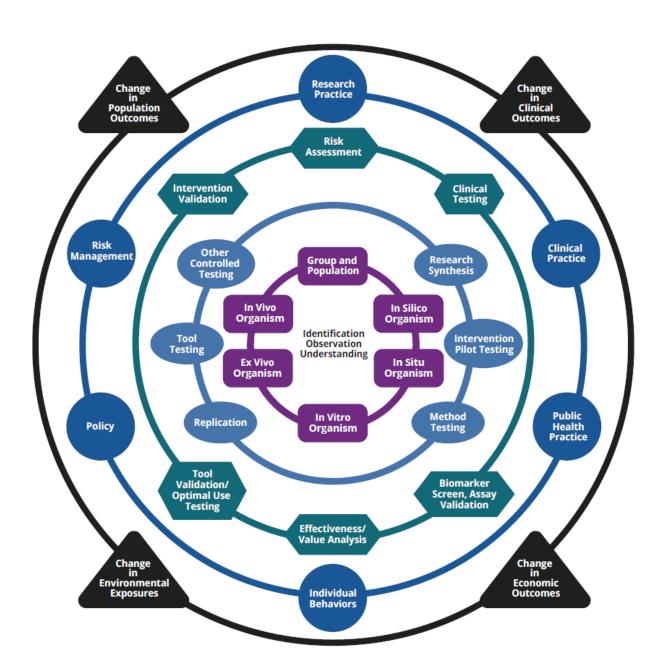

## **Translational Research Activities (nodes) within Each Category**

| Milestone #  | Fundamental Questions                                                                                                                                                                                                                                                                                                                                                                                                                                                                                                                                                                                                                                                                                                                                                                                                                                                                                                                                                                                                                                                                                                                                                                                                                                                                                                                                                                                                                                                                                                                                                                                                                                                                                                                                                                                                                                                                                                                                                                                                                                                                                                         |
|--------------|-------------------------------------------------------------------------------------------------------------------------------------------------------------------------------------------------------------------------------------------------------------------------------------------------------------------------------------------------------------------------------------------------------------------------------------------------------------------------------------------------------------------------------------------------------------------------------------------------------------------------------------------------------------------------------------------------------------------------------------------------------------------------------------------------------------------------------------------------------------------------------------------------------------------------------------------------------------------------------------------------------------------------------------------------------------------------------------------------------------------------------------------------------------------------------------------------------------------------------------------------------------------------------------------------------------------------------------------------------------------------------------------------------------------------------------------------------------------------------------------------------------------------------------------------------------------------------------------------------------------------------------------------------------------------------------------------------------------------------------------------------------------------------------------------------------------------------------------------------------------------------------------------------------------------------------------------------------------------------------------------------------------------------------------------------------------------------------------------------------------------------|
| Description: | Experimental Setting: Organism:  Experimental Settings                                                                                                                                                                                                                                                                                                                                                                                                                                                                                                                                                                                                                                                                                                                                                                                                                                                                                                                                                                                                                                                                                                                                                                                                                                                                                                                                                                                                                                                                                                                                                                                                                                                                                                                                                                                                                                                                                                                                                                                                                                                                        |
| Partners:    | ☐ Identification ☐ Observation ☐ Understanding ☐ Understandin |
| Citations:   |                                                                                                                                                                                                                                                                                                                                                                                                                                                                                                                                                                                                                                                                                                                                                                                                                                                                                                                                                                                                                                                                                                                                                                                                                                                                                                                                                                                                                                                                                                                                                                                                                                                                                                                                                                                                                                                                                                                                                                                                                                                                                                                               |
| Context:     |                                                                                                                                                                                                                                                                                                                                                                                                                                                                                                                                                                                                                                                                                                                                                                                                                                                                                                                                                                                                                                                                                                                                                                                                                                                                                                                                                                                                                                                                                                                                                                                                                                                                                                                                                                                                                                                                                                                                                                                                                                                                                                                               |

| Milestone #  | Application & Synthesis                                                                                        |
|--------------|----------------------------------------------------------------------------------------------------------------|
| Description: | Node Options:                                                                                                  |
| Partners:    | Replication Tool Testing Other Controlled Testing Research Synthesis Intervention Pilot Testing Method Testing |
| Citations:   |                                                                                                                |
| Context:     |                                                                                                                |

| Milestone # Timeframe: | Implementation & Adjustment                                                                                                                                                      |
|------------------------|----------------------------------------------------------------------------------------------------------------------------------------------------------------------------------|
| Description:           |                                                                                                                                                                                  |
| Partners:              | Node Options:  Effectiveness/Value Analysis Tool Validation/Optimal Use Testing Intervention Validation Risk Assessment Clinical Testing Biomarker, Screen, and Assay Validation |
| Citations:             | Biofilarker, Screen, and Assay Validation                                                                                                                                        |
| Context:               |                                                                                                                                                                                  |

| Milestone #  | Practice                                                                                               |
|--------------|--------------------------------------------------------------------------------------------------------|
| Description: | Node Options:                                                                                          |
| Partners:    | Research Practice Risk Management Individual Behaviors Clinical Practice Public Health Practice Policy |
| Citations:   |                                                                                                        |
| Context:     |                                                                                                        |

| Milestone       Timeframe:         # | Practice                                                                                                                               |
|--------------------------------------|----------------------------------------------------------------------------------------------------------------------------------------|
| Description:                         |                                                                                                                                        |
| Partners:                            | Node Options:  Change in Environmental Exposures Change in Population Outcomes Change in Clinical Outcomes Change in Economic Outcomes |
| Citations:                           |                                                                                                                                        |
| Context:                             |                                                                                                                                        |